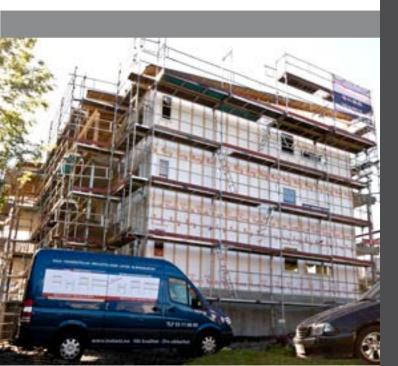

#### LIGHT SCAFFOLDING

**Instant Blitz-fix** is a modern modular constructed facade scaffolding in aluminum, with assembly frames, platforms and guardrails as main components. The system is very well suited for a variety of building projects, such as painting, insulation, carpentry, plastering, window replacement, plumbing etc. Instant Blitz-fix scaffolding system is constructed with measurements and details that make it possible to use it with a number of others scaffold brands.

A few simple details make it very easy and quick to assemble and disassemble the **Instant Blitz-Fix**, increase efficiency and reduce the expenses. Blitz-Fix is constructed in aluminum with extremely light components, which contribute to minimum risk when working at heights.

Easy and quick assembly/disassembly is done in a logical order that is predetermined and therefore contributes significantly to eliminate the possibility of improper assembly.

It is also no doubt that easy system scaffolding in aluminum with very light components contributes to a significantly lower risk when working at heights, especially during assembly and disassembly. At the same time, one will also often achieve a gain in form of lower risk of load damage and abrasion damage.