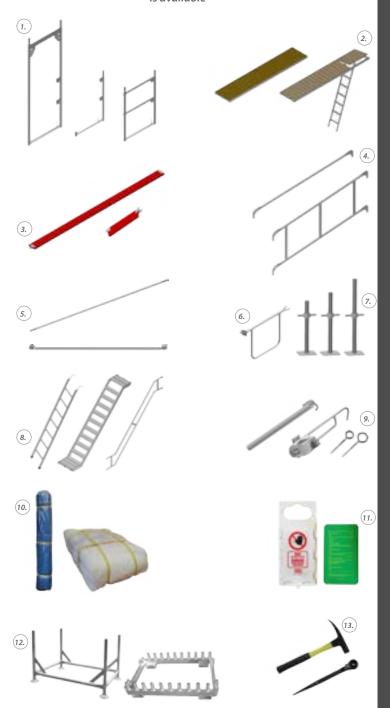

# MAIN COMPONENTS

- 1. Assembly frames
- 2. Platforms
- 3. Toe boards
- 4. Guardrails (side)
- 5. Braces
- 6. Guardrails (end)
- 7. Leg adjustments
- 8. Stairs and ladders
- 9. Wall anchorage10. Scaffold cover
- 11. Signs
- 12. Transport pallets
- 13. Tools

A complete components catalogue is available

- Type approved by the Norwegian Labor Inspection Authority, load level 3 (200 kg/m2)
- Maximum platform height: 24 m (without calculation)
- Section length: 3,07 m. Complete details: 0,50 m, 0,73 m, 1,09 m, 2,07 m and 2,57 m
- Basic vertical frames: 2,00 m x 0,73 m. Equalization frames: 0,66 m, 1,00 m and 1,50 m
- · Double railings in aluminum or simple railings in galvanized steel.
- Platform with square sections in aluminum and platform plate in 12mm non-slip waterproof plywood. The construction of the platforms also makes them contribute to the necessary horizontal bracing. Can be delivered with the platform plate in aluminum.
- Access by platform with a hatch and an integrated sloping ladder (alternatively, a hatch and a loose ladder)
- A complete range of optional equipment such as exterior and interior consoles, netting grills for extra protection when working on roof tops, various types of connectors, signs and tools, stairway sections etc.