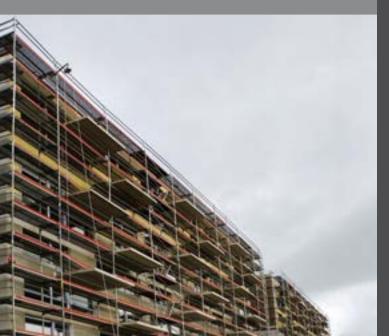

#### LIGHT SCAFFOLDING

**Instant Blitz-fix** is a modern modular constructed facade scaffolding in aluminum, with assembly frames, platforms and guardrails as main components. The system is very well suited for a variety of building projects, such as painting, insulation, carpentry, plastering, window replacement, plumbing etc. Instant Blitz-fix scaffolding system is constructed with measurements and details that make it possible to use it with a number of others scaffold brands.

A few simple details make it very easy and quick to assemble and disassemble the **Instant Blitz-Fix**, increase efficiency and reduce the expenses. Blitz-Fix is constructed in aluminum with extremely light components, which contribute to minimum risk when working at heights.

Easy and quick assembly/disassembly is done in a logical order that is predetermined and therefore contributes significantly to eliminate the possibility of improper assembly.

It is also no doubt that easy system scaffolding in aluminum with very light components contributes to a significantly lower risk when working at heights, especially during assembly and disassembly. At the same time, one will also often achieve a gain in form of lower risk of load damage and abrasion damage.