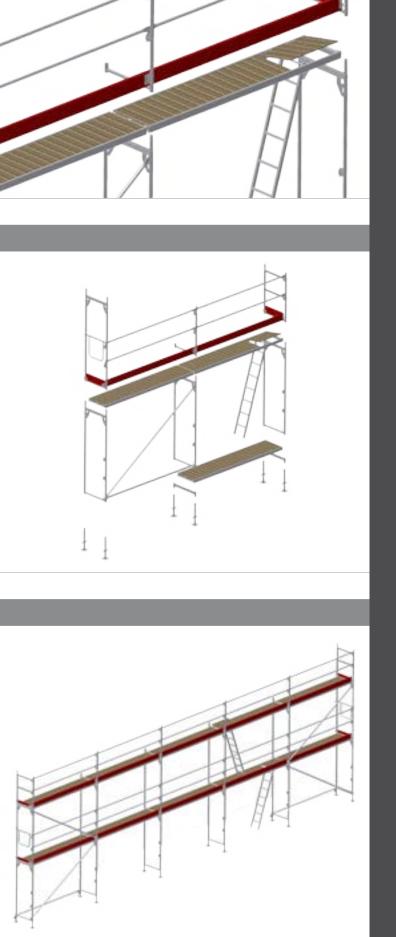

#### LIGHT SCAFFOLDING

**Instant Blitz-fix** is a modern modular constructed facade scaffolding in aluminum, with assembly frames, platforms and guardrails as main components. The system is very well suited for a variety of building projects, such as painting, insulation, carpentry, plastering, window replacement, plumbing etc. Instant Blitz-fix scaffolding system is constructed with measurements and details that make it possible to use it with a number of others scaffold brands.

A few simple details make it very easy and quick to assemble and disassemble the **Instant Blitz-Fix**, increase efficiency and reduce the expenses. Blitz-Fix is constructed in aluminum with extremely light components, which contribute to minimum risk when working at heights.