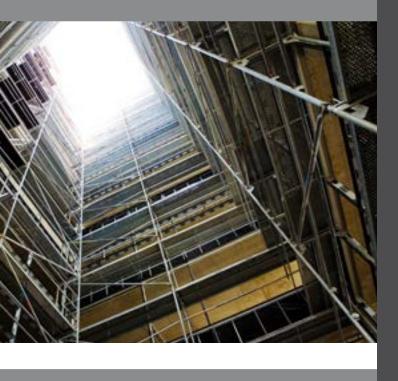

# FACADE SCAFFOLDS

*Instant Blitz-Fix* 

**INSTANT BLITZ-FIX** 

Facts

Combo deals and trailer packages Type approval

COMPONENTS

Main components

**COMBO DEALS** 

#### LIGHT SCAFFOLDING

**Instant Blitz-fix** is a modern modular constructed facade scaffolding in aluminum, with assembly frames, platforms and guardrails as main components. The system is very well suited for a variety of building projects, such as painting, insulation, carpentry, plastering, window replacement, plumbing etc. Instant Blitz-fix scaffolding system is constructed with measurements and details that make it possible to use it with a number of others scaffold brands.

A few simple details make it very easy and quick to assemble and disassemble the **Instant Blitz-Fix**, increase efficiency and reduce the expenses. Blitz-Fix is constructed in aluminum with extremely light components, which contribute to minimum risk when working at heights.