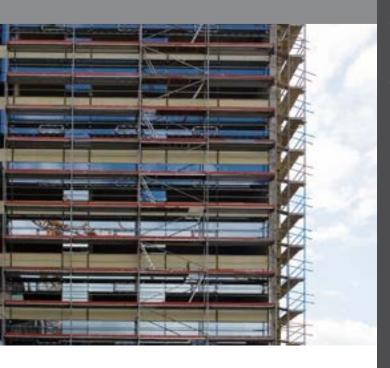

# FACADE SCAFFOLDS

*Instant Blitz-Fix* 

**INSTANT BLITZ-FIX** 

Facts

Combo deals and trailer packages Type approval

COMPONENTS

Main components

**COMBO DEALS** 

#### LIGHT SCAFFOLDING

**Instant Blitz-fix** is a modern modular constructed facade scaffolding in aluminum, with assembly frames, platforms and guardrails as main components. The system is very well suited for a variety of building projects, such as painting, insulation, carpentry, plastering, window replacement, plumbing etc. Instant Blitz-fix scaffolding system is constructed with measurements and details that make it possible to use it with a number of others scaffold brands.

A few simple details make it very easy and quick to assemble and disassemble the **Instant Blitz-Fix**, increase efficiency and reduce the expenses. Blitz-Fix is constructed in aluminum with extremely light components, which contribute to minimum risk when working at heights.