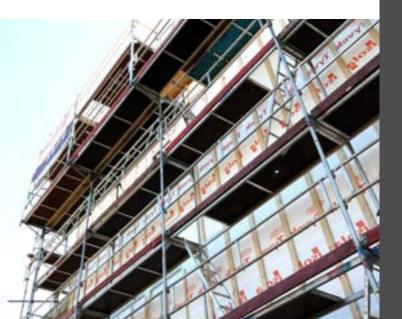

# MAIN COMPONENTS

- 1. Assembly frames
- 2. Platforms
- 3. Toe boards
- 4. Guardrails (side)
- 5. Braces
- 6. Guardrails (end)
- 7. Leg adjustments
- 8. Stairs and ladders
- 9. Wall anchorage10. Scaffold cover
- 11. Signs
- 12. Transport pallets
- 13. Tools

A complete components catalogue is available

- Type approved by the Norwegian Labor Inspection Authority, load level 3 (200 kg/m2)
- Maximum platform height: 24 m (without calculation)
- Section length: 3,07 m. Complete details: 0,50 m, 0,73 m, 1,09 m, 2,07 m and 2,57 m
- Basic vertical frames: 2,00 m x 0,73 m. Equalization frames: 0,66 m, 1,00 m and 1,50 m
- · Double railings in aluminum or simple railings in galvanized steel.
- Platform with square sections in aluminum and platform plate in 12mm non-slip waterproof plywood. The construction of the platforms also makes them contribute to the necessary horizontal bracing. Can be delivered with the platform plate in aluminum.
- Access by platform with a hatch and an integrated sloping ladder (alternatively, a hatch and a loose ladder)
- A complete range of optional equipment such as exterior and interior consoles, netting grills for extra protection when working on roof tops, various types of connectors, signs and tools, stairway sections etc.